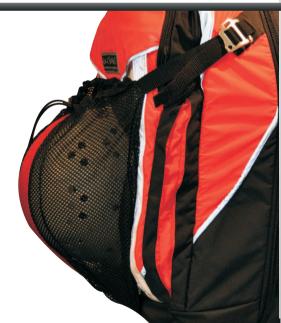

## **Outside mesh pocket**

Optional available external mesh pocket for Docsnake or Patrolleur for securing additional equipment, such as a helmet or a harness.

- Stowable in the bottom compartment of Docsnake 48 or Patrolleur 44 for additional equipement.
- Fixed in the bottom compartment with 2 adjustable straps and with 2 adjustable straps at the top end, which are attached with 2 buckles of the "Multipointfix system" at fixe points of the backpack.
- Large enough for a climbing helmet.
- Easy-to-use opening with clip closure.

Article nr.: 7750904 black
Measurements: app. 29 x 38 x 15cm
Weight: app. 95g incl. fixing buckles
Material: Nylon mesh und Nylon 420,
2 aluminium buckles of the
"Multipointfix-System"

Doc28 Doc38 Doc45 Doc45 Vip17H Vip17V Vip34 Vip40 Vip44 VipO2 Pat44 Pat40 Pat34 Sid31