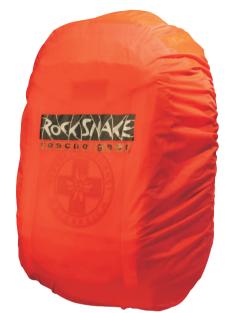

## Rain cover

Handy accessory when the backpack has to be carried in strong rain for a longer time. Can also be used as a underlay for dirty ground.

**Article nr.:** 7750100 signalred **Measurements:** app. 96 x 73cm

Weight: app. 80g

Light weight and watertight material:

Nylon 210d

| Doc28<br>Doc38<br>Doc45<br>Doc48<br>Vip17H<br>Vip17V<br>Vip34<br>Vip40<br>Vip44<br>VipO2<br>Pat44<br>Pat40<br>Pat34 | X<br>X<br>—<br>—<br>—<br>X<br>X<br>X |
|---------------------------------------------------------------------------------------------------------------------|--------------------------------------|
| Pat34<br>Sid31                                                                                                      | X                                    |
|                                                                                                                     |                                      |