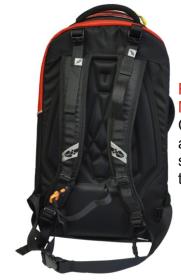

## Docsnake 45 MSE

The DOCSNAKE 45 MSE is the first choice when weight is an essential factor. Even if the backpack is lightweighted, the flexibility is still given.

- Main case with a modular system that can be adapted to any requirement. All inside pockets can be fixed, removed, interchanged or expanded and freely placed with our velcro system.
- Front compartment for additional or private equipment. For example avalanche shovel and probe
- RMB Rocksnake Molded Back carryingsystem.
- Removable, lightweight hip-belt, 38mm wide.
- Anatomically cut shoulder straps with chest strap and integrated emergency whistle.
- IKS Individual labeling system.
- 2 robust handles, robust enough to attach the backpack on a winch or rope.
- Reflectors for better visibility.

Duraflex clasps, YKK zipper

yellow: 776710

RMB - Rocksnake
Molded Back:
Carrying system with
a low buildup and a
soft, comfortable
touch.

Docsnake 45 MSE with 6 inside pockets

<u>Docsnake 45 MSE without inside pockets</u> flamered: **776700**