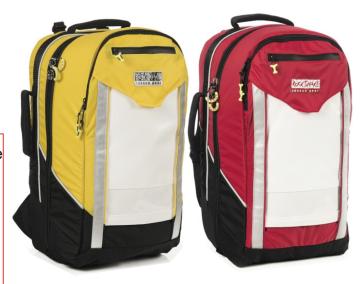

## Docsnake 45 MSE

The DOCSNAKE 45 MSE is the first choice when weight is an essential factor. Even if the backpack is lightweighted, the flexibility is still given.

- Main case with a modular system that can be adapted to any requirement. All inside pockets can be fixed, removed, interchanged or expanded and freely placed with our velcro system.
- Front compartment for additional or private equipment. For example avalanche shovel and probe
- RMB Rocksnake Molded Back carryingsystem.
- Removable, lightweight hip-belt, 38mm wide.
- Anatomically cut shoulder straps with chest strap and integrated emergency whistle.
- IKS Individual labeling system.
- 2 robust handles, robust enough to attach the backpack on a winch or rope.
- Reflectors for better visibility.

**Size:** approx. 57x34x25cm, with regular package

approx. 57x36x31cm

Gewicht: approx. 1360g without inside pockets,

approx. 2500g incl. 6 inside pockets

Volume: approx. 50 L

Material: Nylon 420, Antislip 840

Duraflex clasps, YKK zipper

yellow: 776710

RMB - Rocksnake
Molded Back:
Carrying system with
a low buildup and a
soft, comfortable
touch.

Docsnake 45 MSE with 6 inside pockets

<u>Docsnake 45 MSE without inside pockets</u> flamered: **776700**