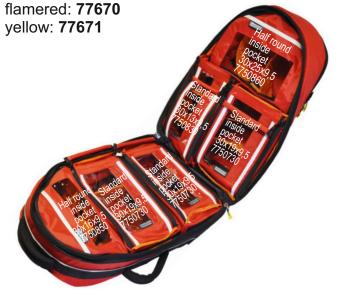

## Docsnake 45 MSE

The DOCSNAKE 45 MSE is the first choice when weight is an essential factor. Even if the backpack is lightweighted, the flexibility is still given.

- Main case with a modular system that can be adapted to any requirement. All inside pockets can be fixed, removed, interchanged or expanded and freely placed with our velcro system.
- Front compartment for additional or private equipment. For example avalanche shovel and probe
- RMB Rocksnake Molded Back carryingsystem.
- Removable, lightweight hip-belt, 38mm wide.
- Anatomically cut shoulder straps with chest strap and integrated emergency whistle.
- IKS Individual labeling system.
- 2 robust handles, robust enough to attach the backpack on a winch or rope.
- Reflectors for better visibility.

Duraflex clasps, YKK zipper

yellow: 776710

RMB - Rocksnake
Molded Back:
Carrying system with
a low buildup and a
soft, comfortable
touch.

Docsnake 45 MSE with 6 inside pockets

<u>Docsnake 45 MSE without inside pockets</u> flamered: **776700**